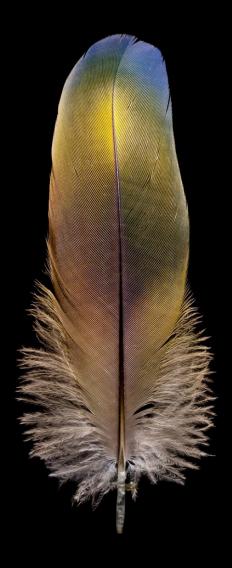

## Bird

## **Bird Time**

## Bird Time Pen-knife

## Bird Time Pen-knife

Good quality Strong shaft Most common Favored Writing

Crow

Good quality Strong, tiny shaft Finer stroke Favored Calligraphy Artistic