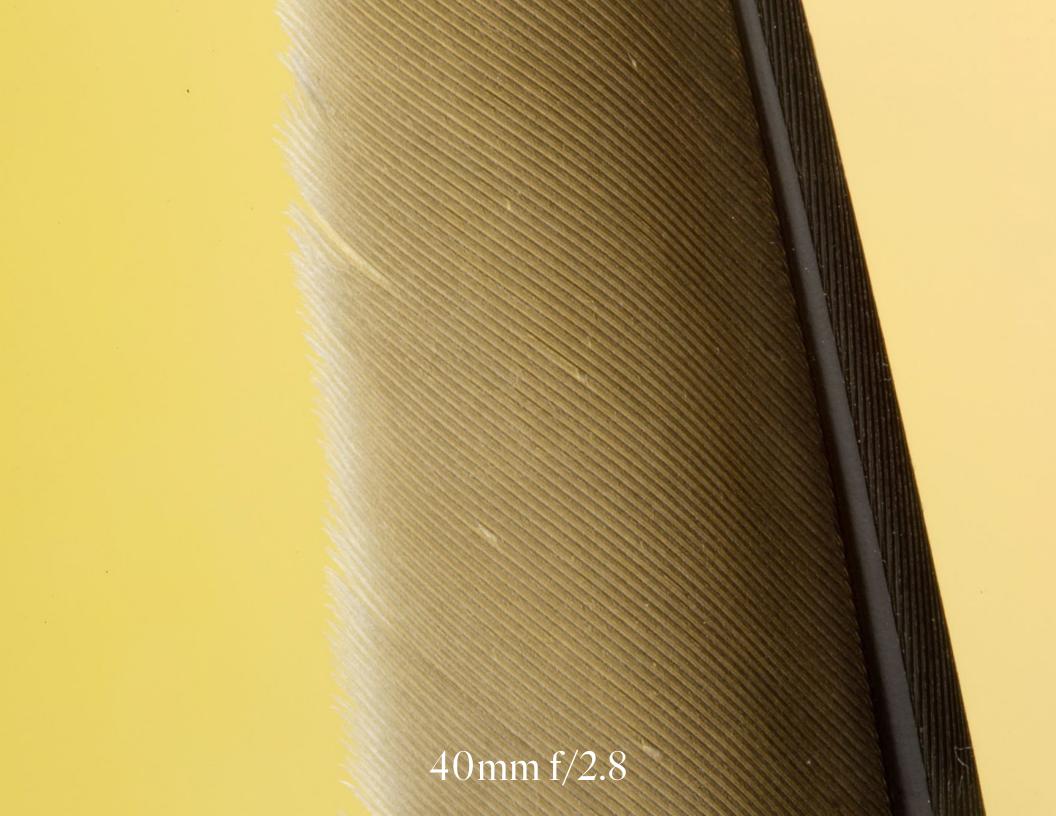

### Up Close & Personal

### Scanner 600 dpi @ 300%

#### Scanner 600 dpi @ 300% Nikon Micro 40mm f/2.8

40mm f/2.8

40mm f/2.8

.....

-