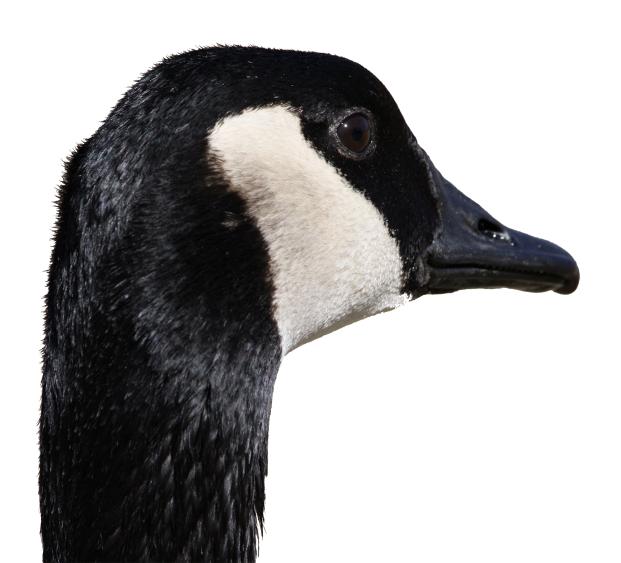

## Bird

## **Bird Time**

## Bird Time Pen-knife

## Bird Time Pen-knife

Good quality Strong shaft Most common Favored Writing

Crow

Good quality Strong, tiny shaft Finer stroke Favored Calligraphy Artistic