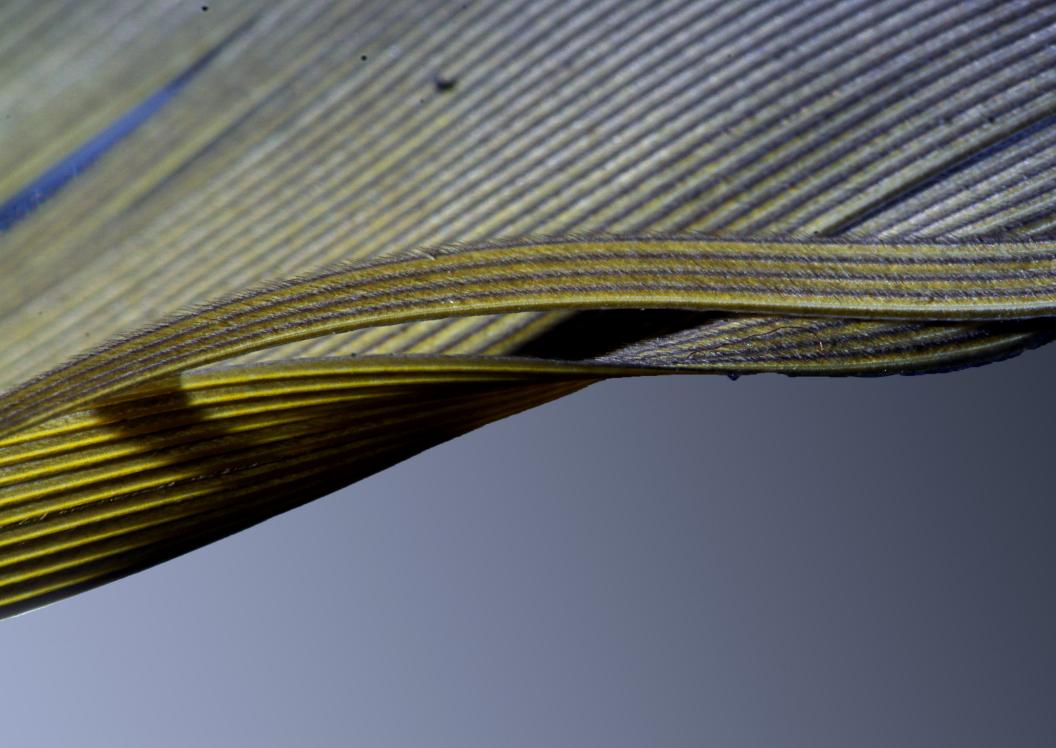

#### 40mm f/2.8\_daylight/studio light

#### 40mm f/2.8\_daylight

40mm f/2.8\_daylight

40mm f/2.8\_daylight

600 dpi @ 300% ///

14 × 1 × 10

AND A DESCRIPTION OF THE PARTY OF THE PARTY

ALL SHOT MARKING THE STATE ALC REPORTED

COMPACT OF COMPACT