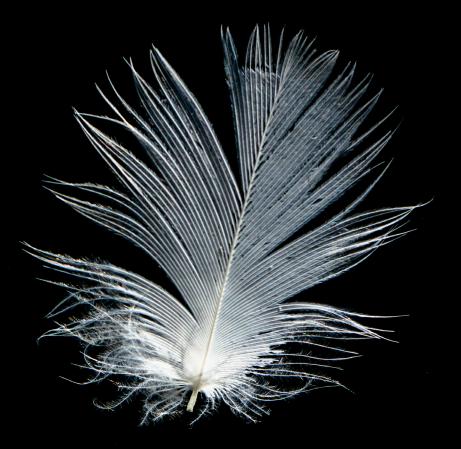

#### Scanner 600 dpi @ 300% Nikon Micro 40mm f/2.8

40mm f/2.8

40mm f/2.8

.....

-

#### 40mm f/2.8\_daylight/studio light

#### 40mm f/2.8\_daylight

40mm f/2.8\_daylight

40mm f/2.8\_daylight

600 dpi @ 300% ///

14 × 1 × 10

AND A DESCRIPTION OF THE PARTY OF THE PARTY

ALL SHOT MARKING THE STATE ALC REPORTED

COMPACT OF COMPACT