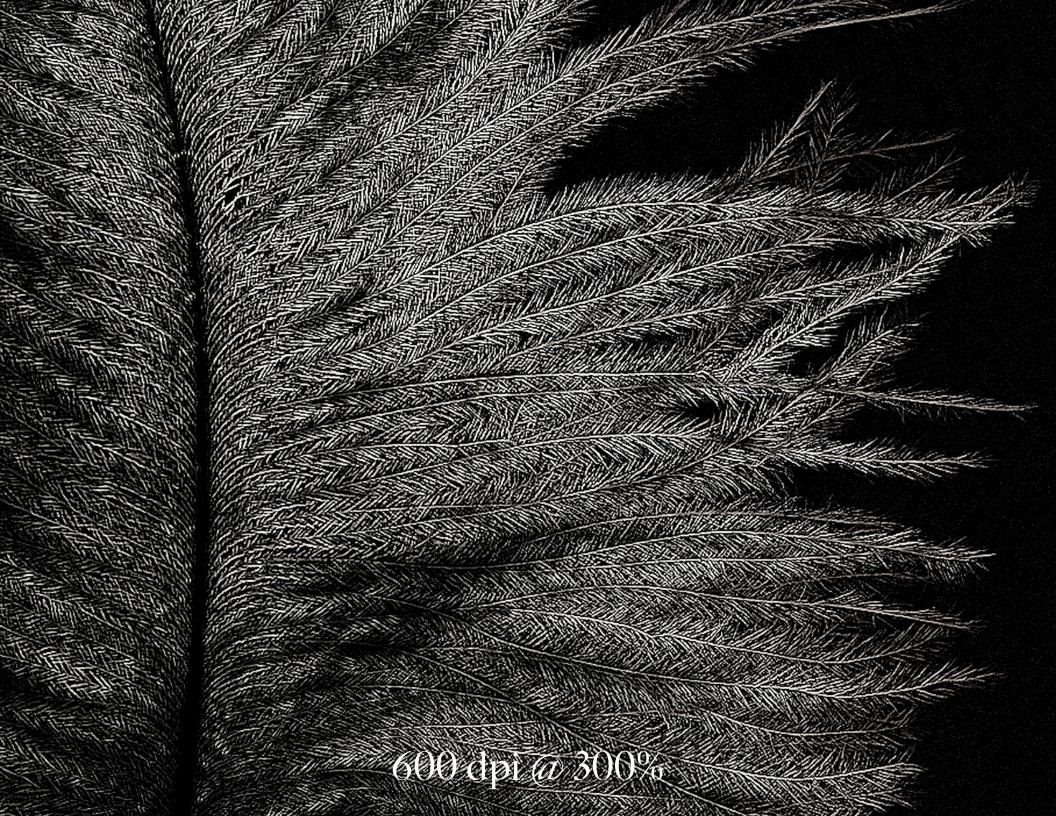

### Up Close & Personal

### Scanner 600 dpi @ 300%

#### Scanner 600 dpi @ 300% Nikon Micro 40mm f/2.8

40mm f/2.8

40mm f/2.8

.....

-