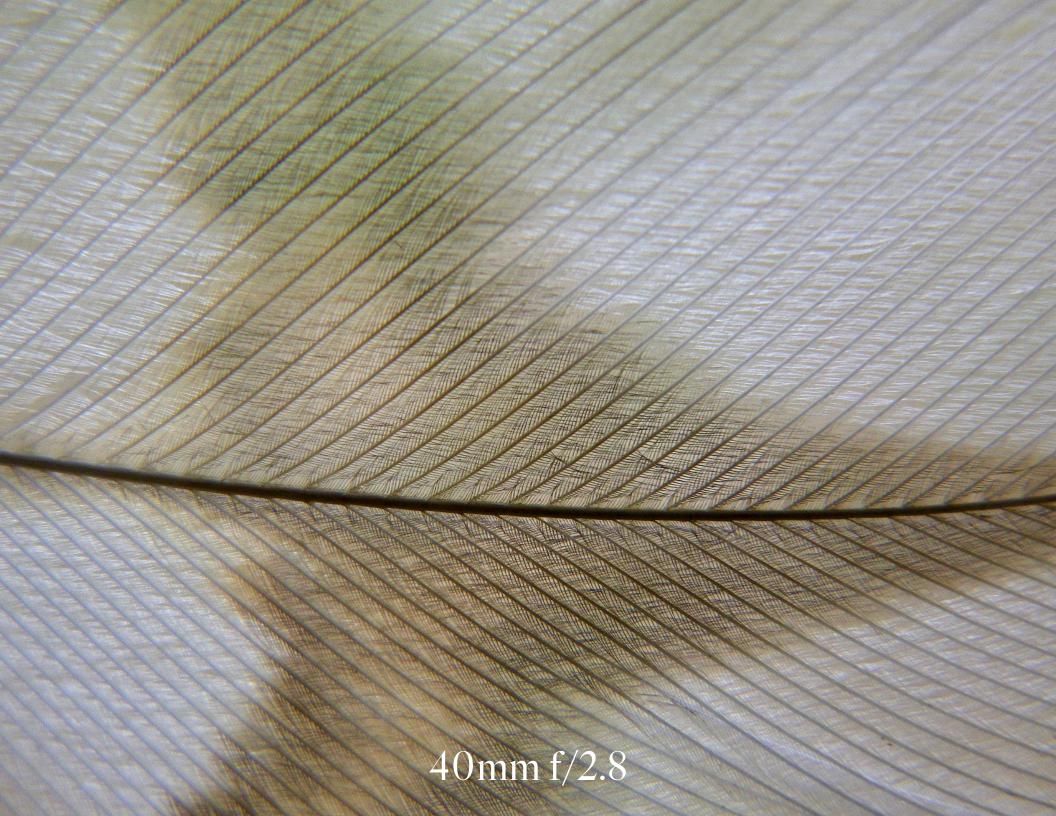

#### Scanner 600 dpi @ 300% Nikon Micro 40mm f/2.8

40mm f/2.8

40mm f/2.8

.....

-

#### 40mm f/2.8\_daylight/studio light

#### 40mm f/2.8\_daylight

40mm f/2.8\_daylight

40mm f/2.8\_daylight

600 dpi @ 300% ///

14 × 1 × 10

AND A DESCRIPTION OF THE PARTY OF THE PARTY

ALL SHOT MARKING THE STATE ALC REPORTED

COMPACT OF COMPACT