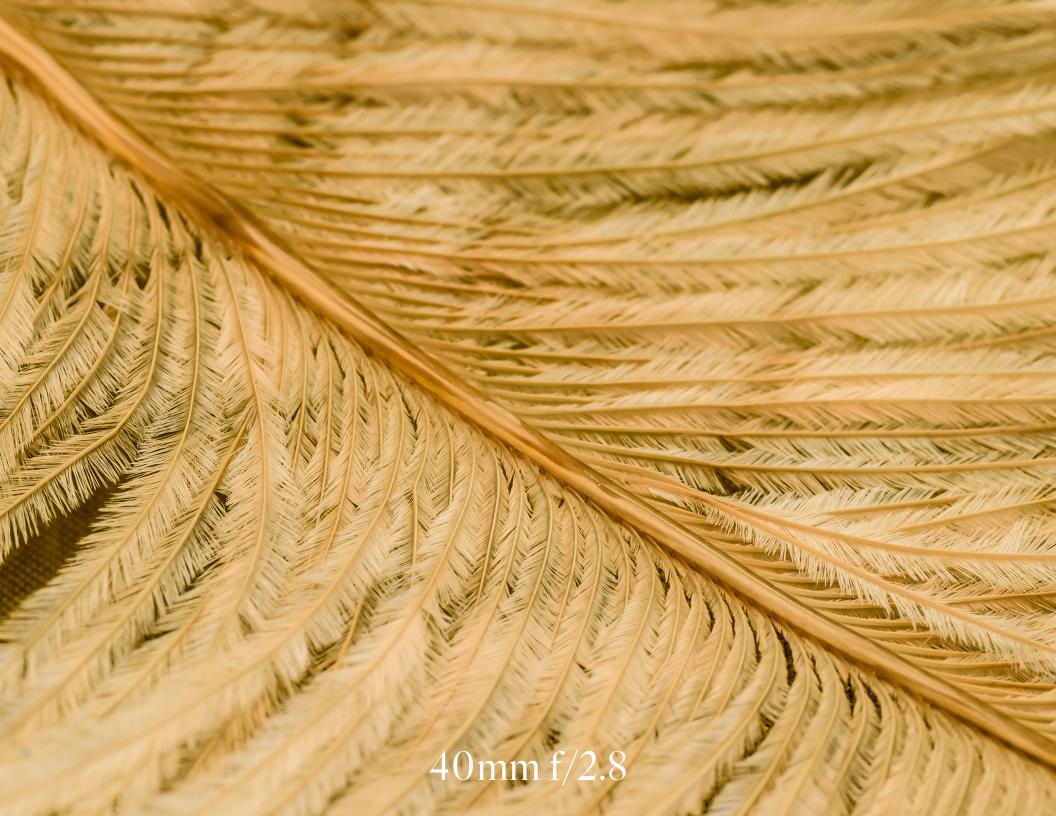

### Up Close & Personal

### Scanner 600 dpi @ 300%

#### Scanner 600 dpi @ 300% Nikon Micro 40mm f/2.8

40mm f/2.8

40mm f/2.8

.....

-

#### 40mm f/2.8\_daylight/studio light

#### 40mm f/2.8\_daylight

40mm f/2.8\_daylight

40mm f/2.8\_daylight

600 dpi @ 300% ///

14 × 1 × 10

AND A DESCRIPTION OF THE PARTY OF THE PARTY

ALL SHOT MARKING THE STATE ALC REPORTED

COMPACT OF COMPACT