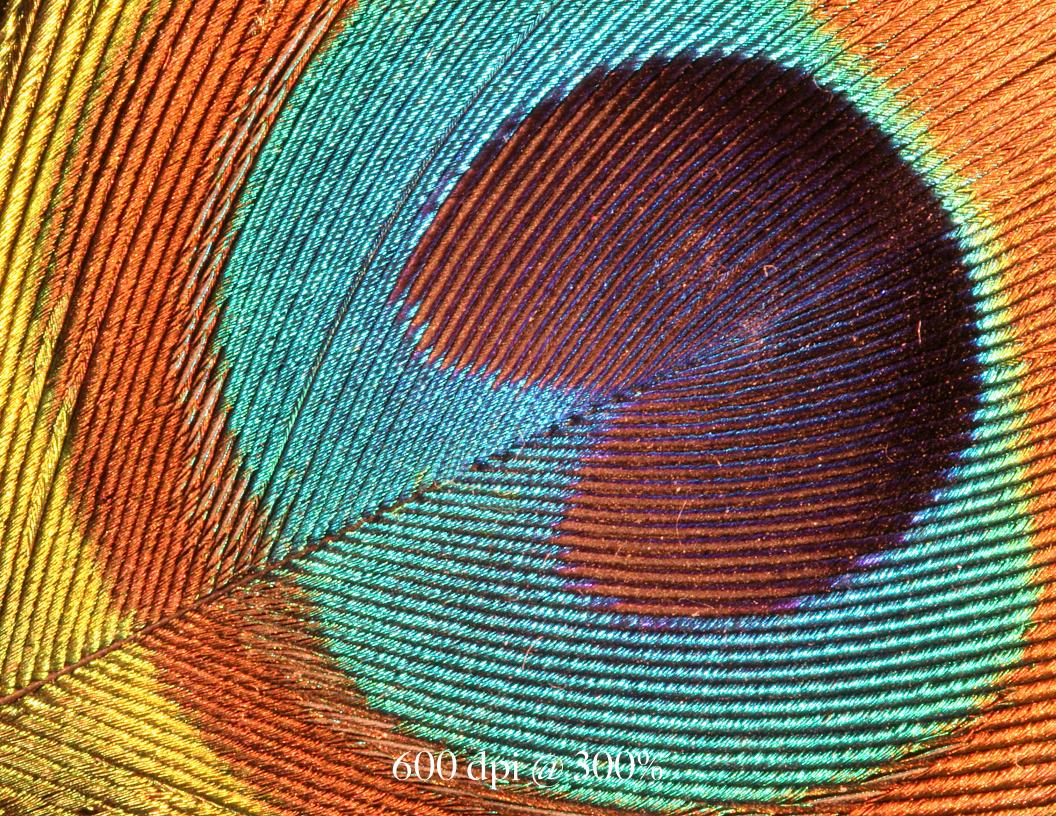

### Up Close & Personal

### Scanner 600 dpi @ 300%

#### Scanner 600 dpi @ 300% Nikon Micro 40mm f/2.8

40mm f/2.8

40mm f/2.8

.....

-