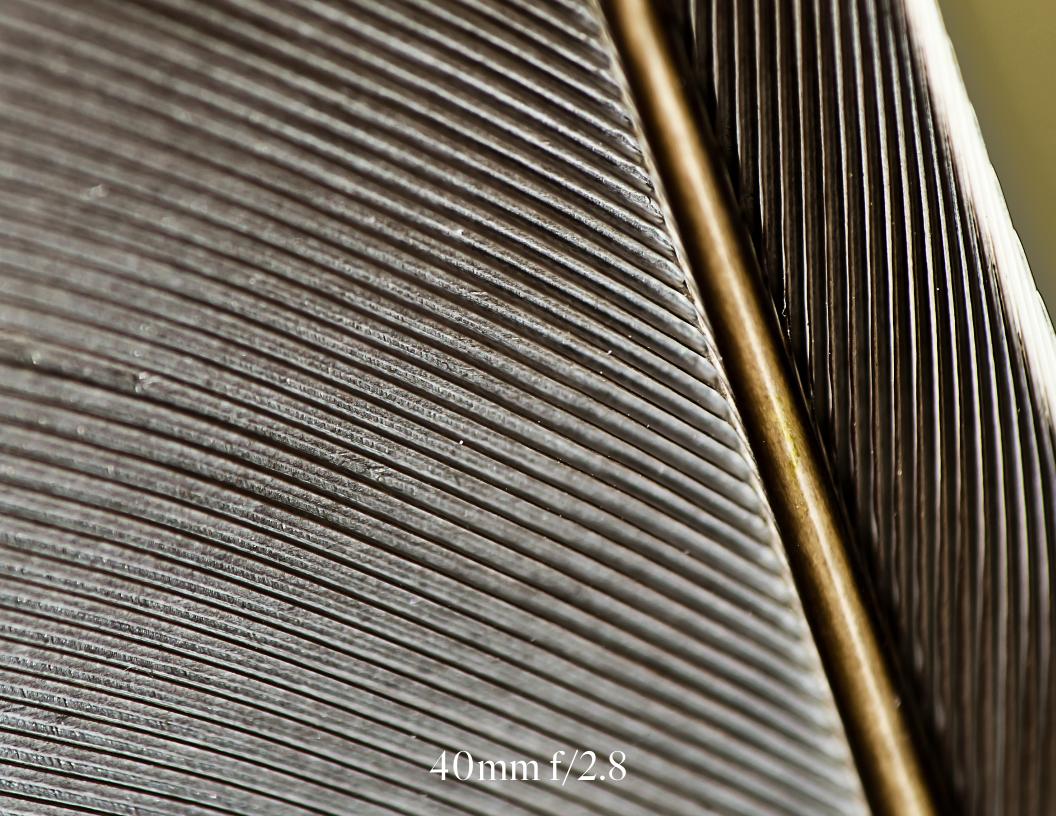

### Up Close & Personal

### Scanner 600 dpi @ 300%

#### Scanner 600 dpi @ 300% Nikon Micro 40mm f/2.8

40mm f/2.8

40mm f/2.8

.....

-