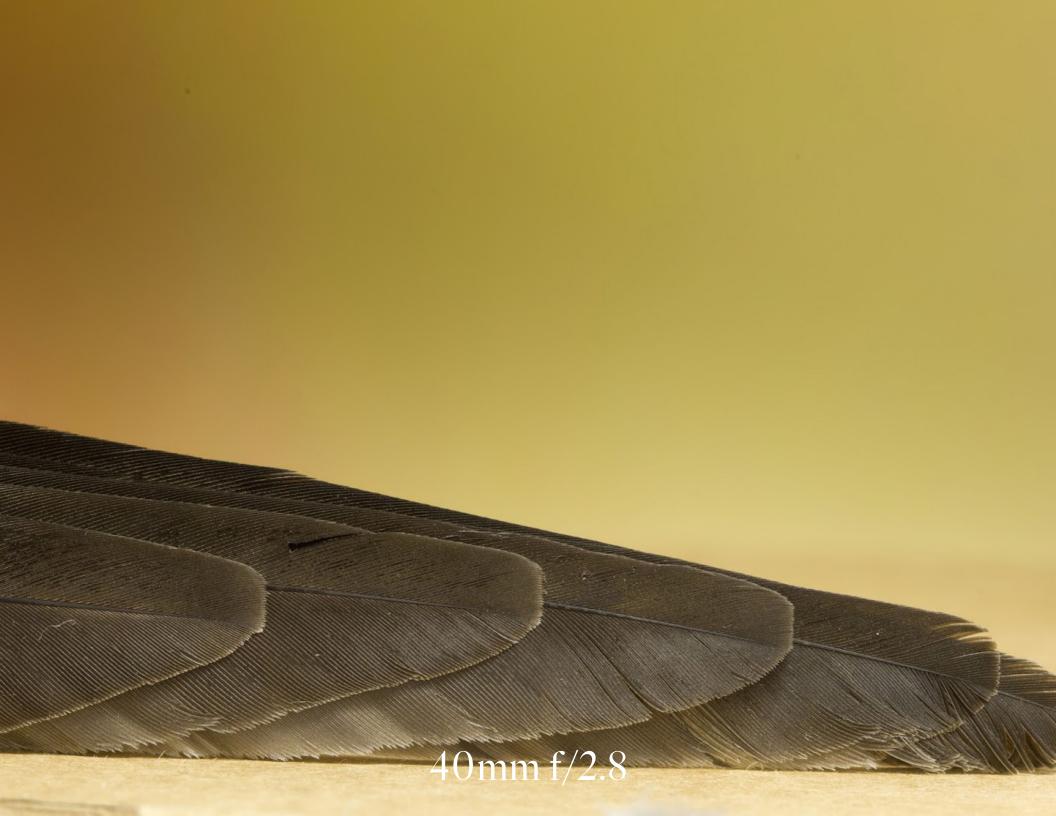

### Up Close & Personal

### Scanner 600 dpi @ 300%

#### Scanner 600 dpi @ 300% Nikon Micro 40mm f/2.8

40mm f/2.8

40mm f/2.8

.....

-