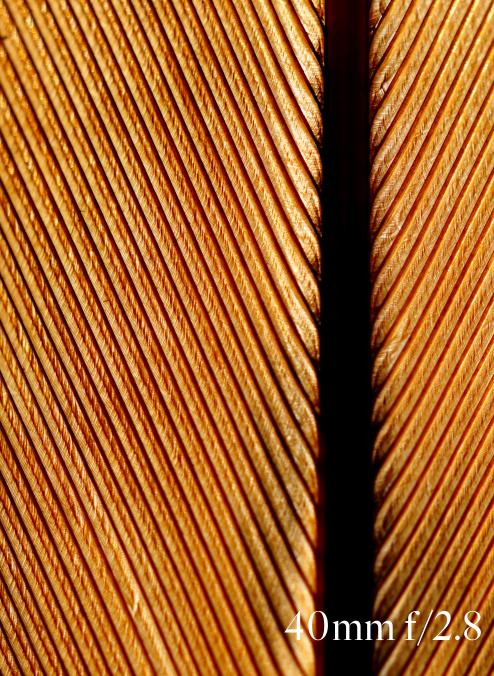

### Up Close & Personal

### Scanner 600 dpi @ 300%

#### Scanner 600 dpi @ 300% Nikon Micro 40mm f/2.8

40mm f/2.8

40mm f/2.8

.....

-

#### 40mm f/2.8\_daylight/studio light

#### 40mm f/2.8\_daylight

40mm f/2.8\_daylight

40mm f/2.8\_daylight

600 dpi @ 300% ///

14 × 1 × 10

AND A DESCRIPTION OF THE PARTY OF THE PARTY

ALL SHOT MARKING THE STATE ALC REPORTED

COMPACT OF COMPACT