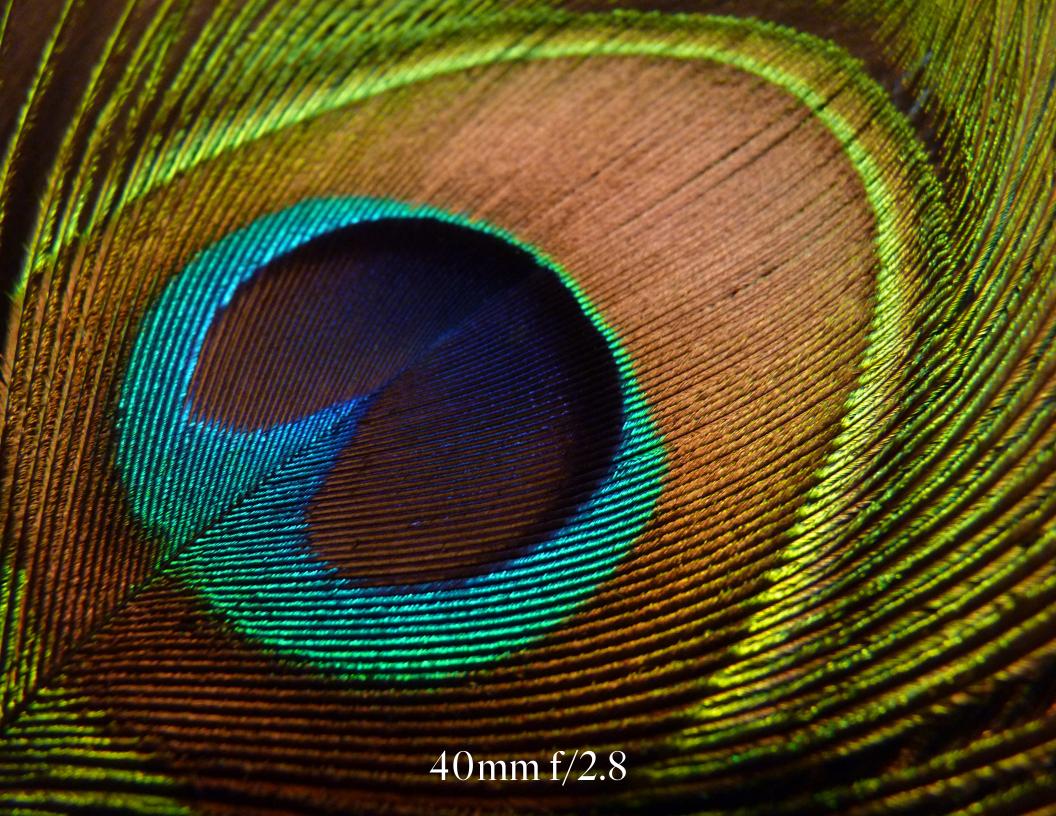

#### 40mm f/2.8\_daylight/studio light

#### 40mm f/2.8\_daylight

40mm f/2.8\_daylight

40mm f/2.8\_daylight

600 dpi @ 300% ///

14 × 1 × 10

AND A DESCRIPTION OF THE PARTY OF THE PARTY

ALL SHOT MARKING THE STATE ALC REPORTED

COMPACT OF COMPACT