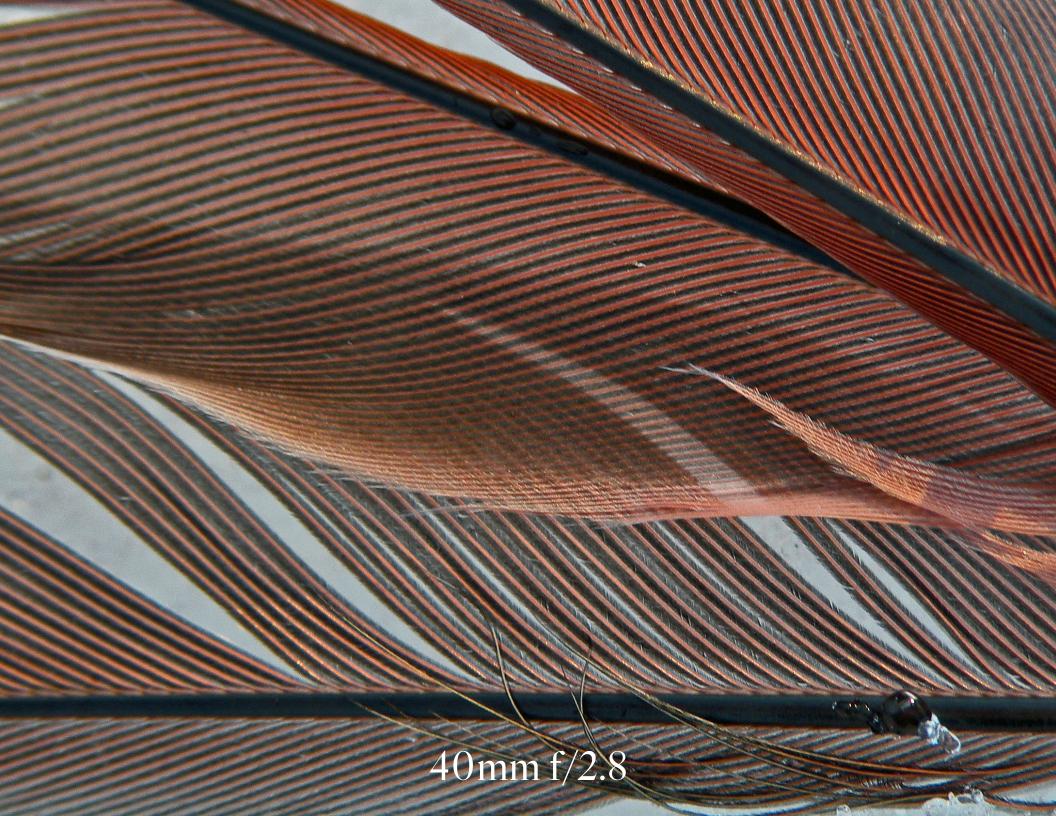

### Up Close & Personal

#### Scanner 600 dpi @ 300% Nikon Micro 40mm f/2.8

40mm f/2.8

40mm f/2.8

.....

-

#### 40mm f/2.8\_daylight/studio light