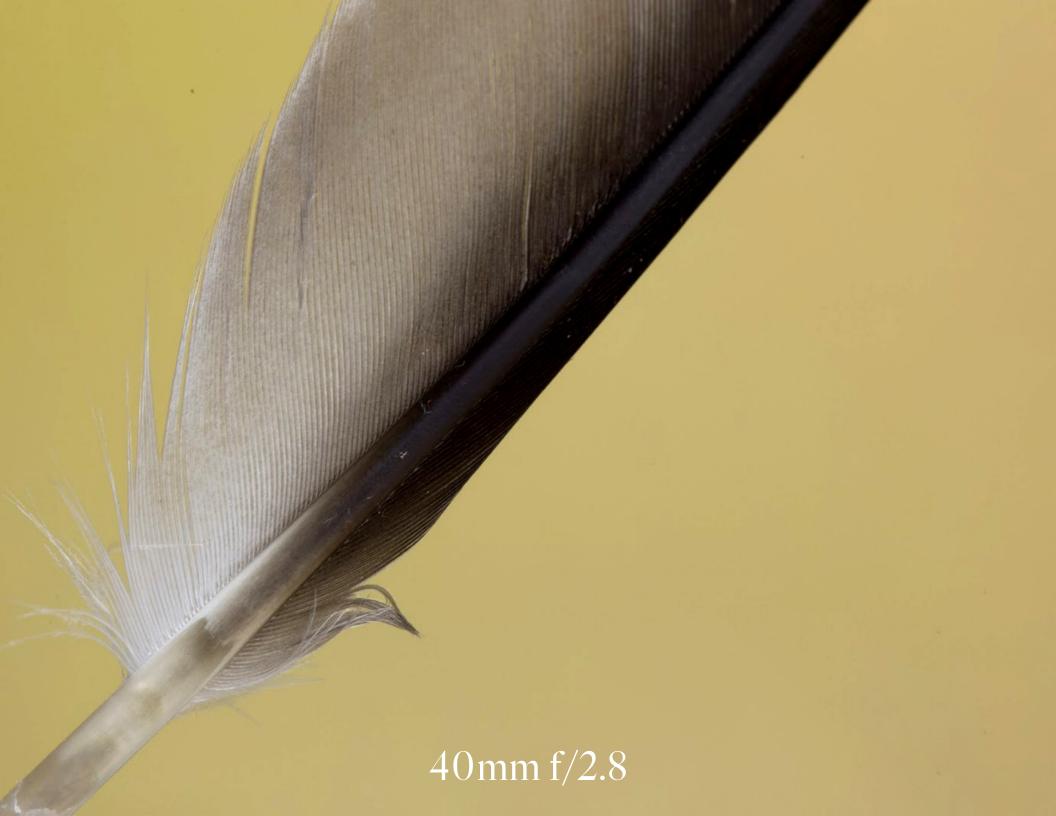

### Up Close & Personal

### Scanner 600 dpi @ 300%

#### Scanner 600 dpi @ 300% Nikon Micro 40mm f/2.8

40mm f/2.8

40mm f/2.8

.....

-