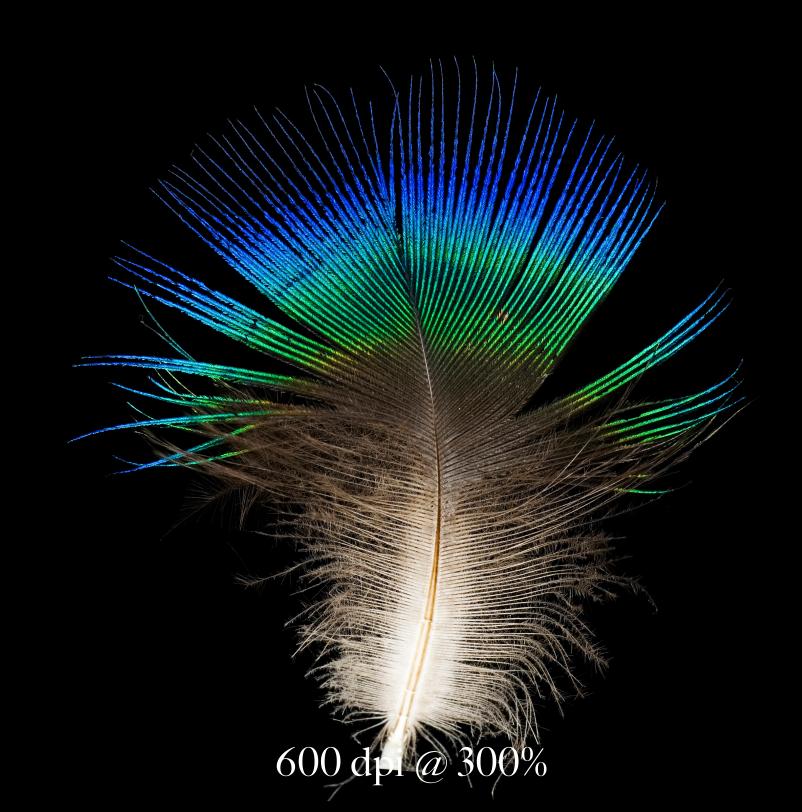

### Up Close & Personal

### Scanner 600 dpi @ 300%

#### Scanner 600 dpi @ 300% Nikon Micro 40mm f/2.8

40mm f/2.8

40mm f/2.8

.....

-