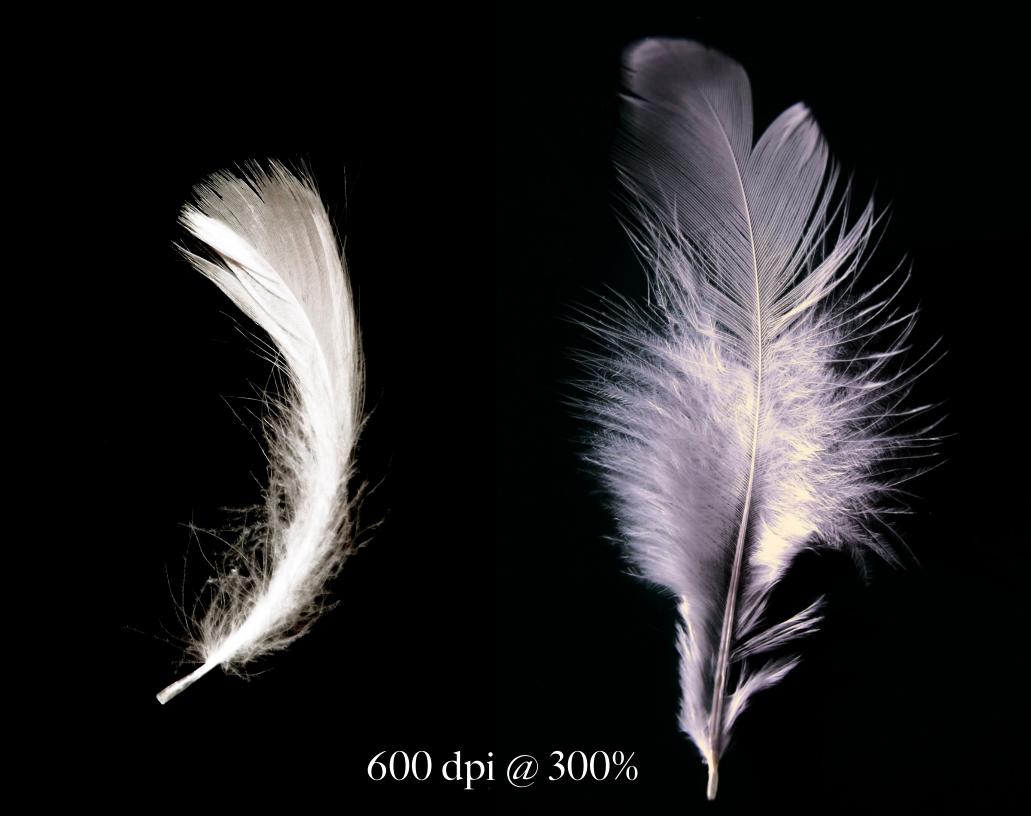

### Up Close & Personal

### Scanner 600 dpi @ 300%

#### Scanner 600 dpi @ 300% Nikon Micro 40mm f/2.8

40mm f/2.8

40mm f/2.8

.....

-