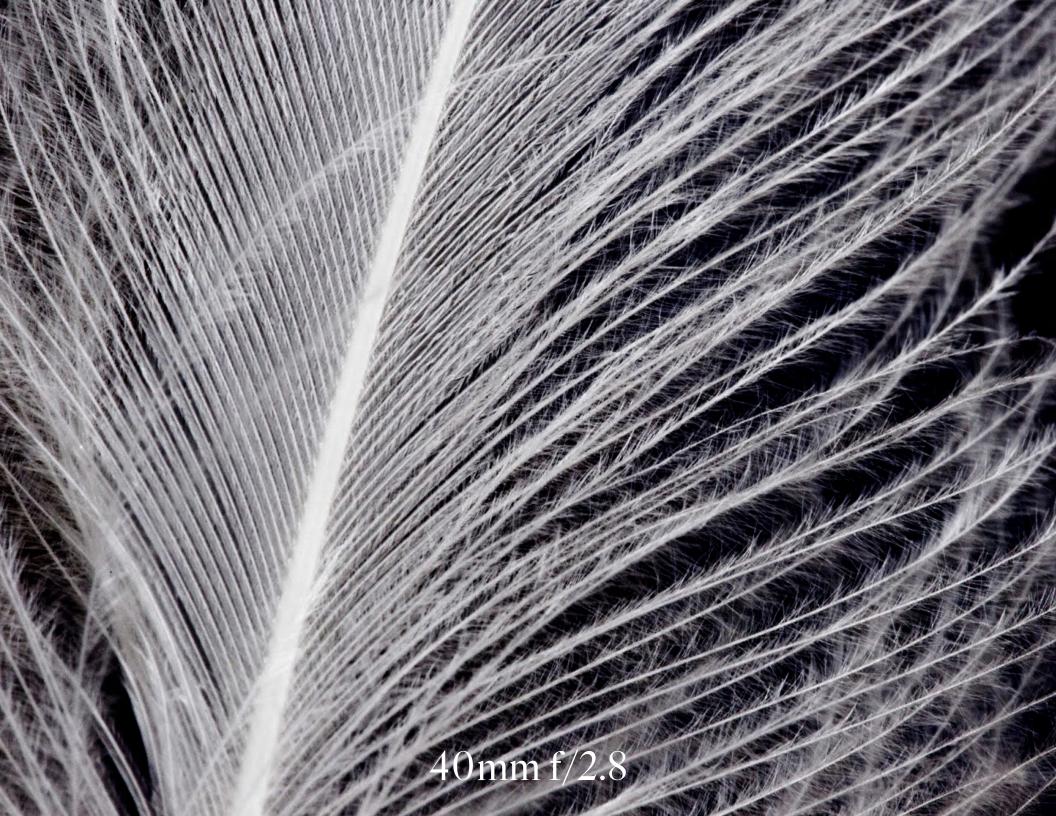

### Up Close & Personal

#### Scanner 600 dpi @ 300% Nikon Micro 40mm f/2.8

40mm f/2.8

40mm f/2.8

.....

-

#### 40mm f/2.8\_daylight/studio light

#### 40mm f/2.8\_daylight

40mm f/2.8\_daylight

40mm f/2.8\_daylight

600 dpi @ 300% ///

14 × 1 × 10

AND A DESCRIPTION OF THE PARTY OF THE PARTY

ALL SHOT MARKING THE STATE ALC REPORTED

COMPACT OF COMPACT