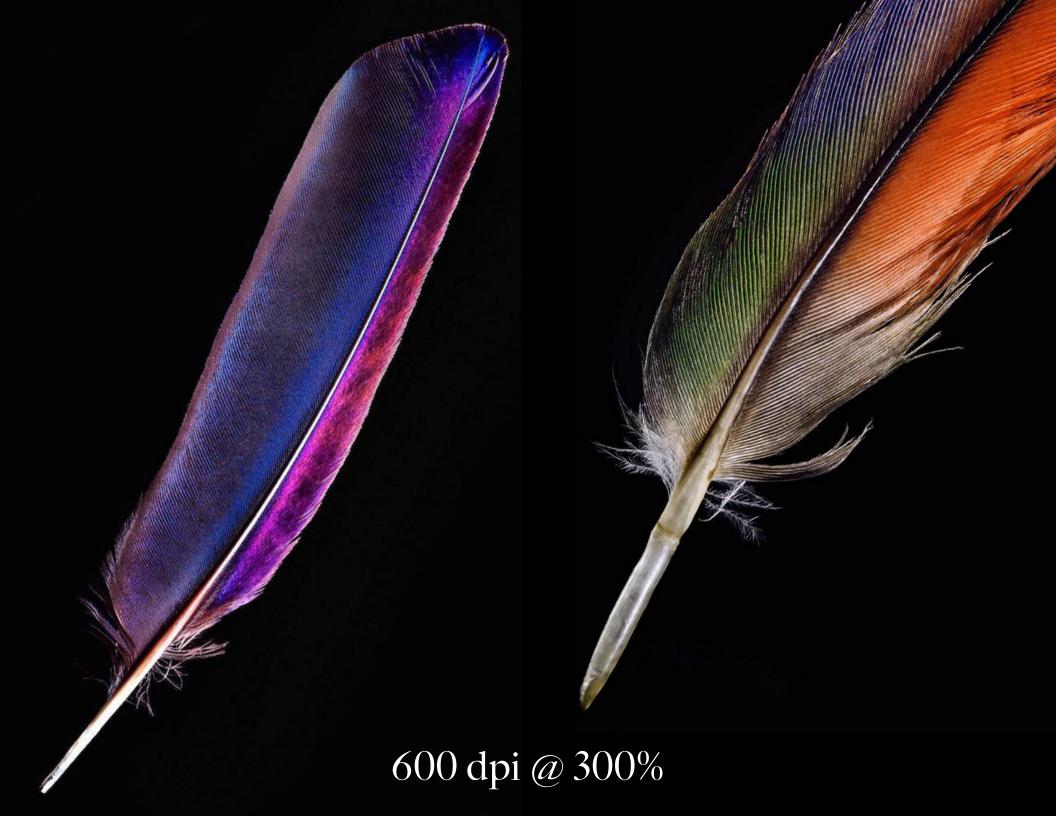

### Up Close & Personal

### Scanner 600 dpi @ 300%

#### Scanner 600 dpi @ 300% Nikon Micro 40mm f/2.8

40mm f/2.8

40mm f/2.8

.....

-