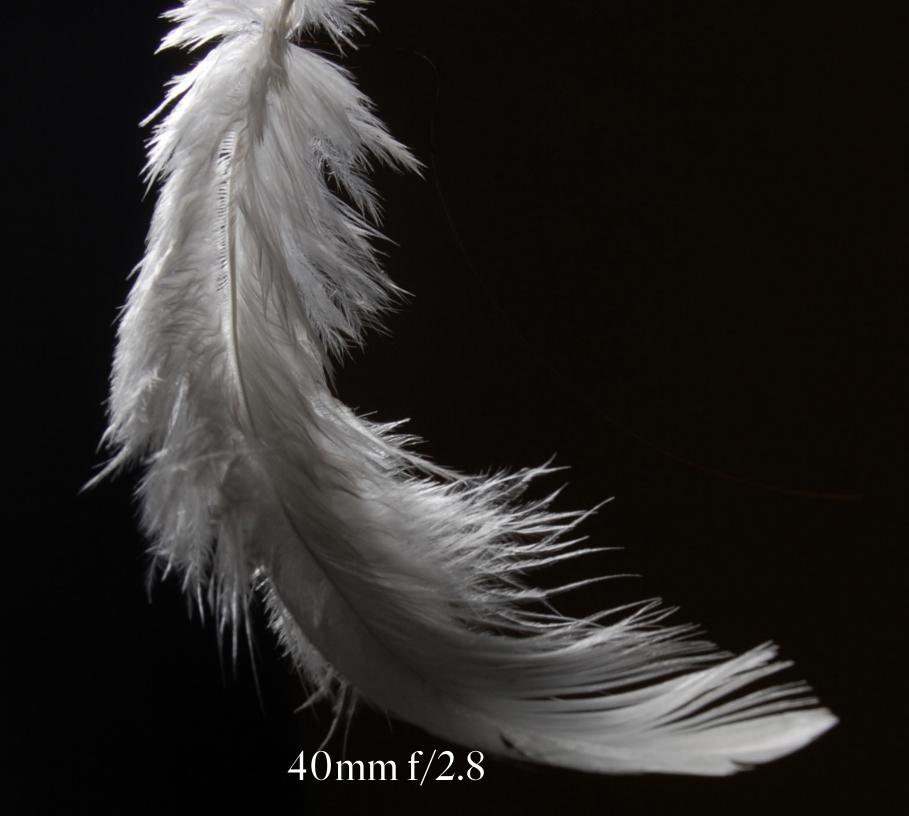

#### Scanner 600 dpi @ 300% Nikon Micro 40mm f/2.8

40mm f/2.8

40mm f/2.8

.....

-

#### 40mm f/2.8\_daylight/studio light

#### 40mm f/2.8\_daylight

40mm f/2.8\_daylight

40mm f/2.8\_daylight

600 dpi @ 300% ///

14 × 1 × 10

AND A DESCRIPTION OF THE PARTY OF THE PARTY

ALL SHOT MARKING THE STATE ALC REPORTED

COMPACT OF COMPACT