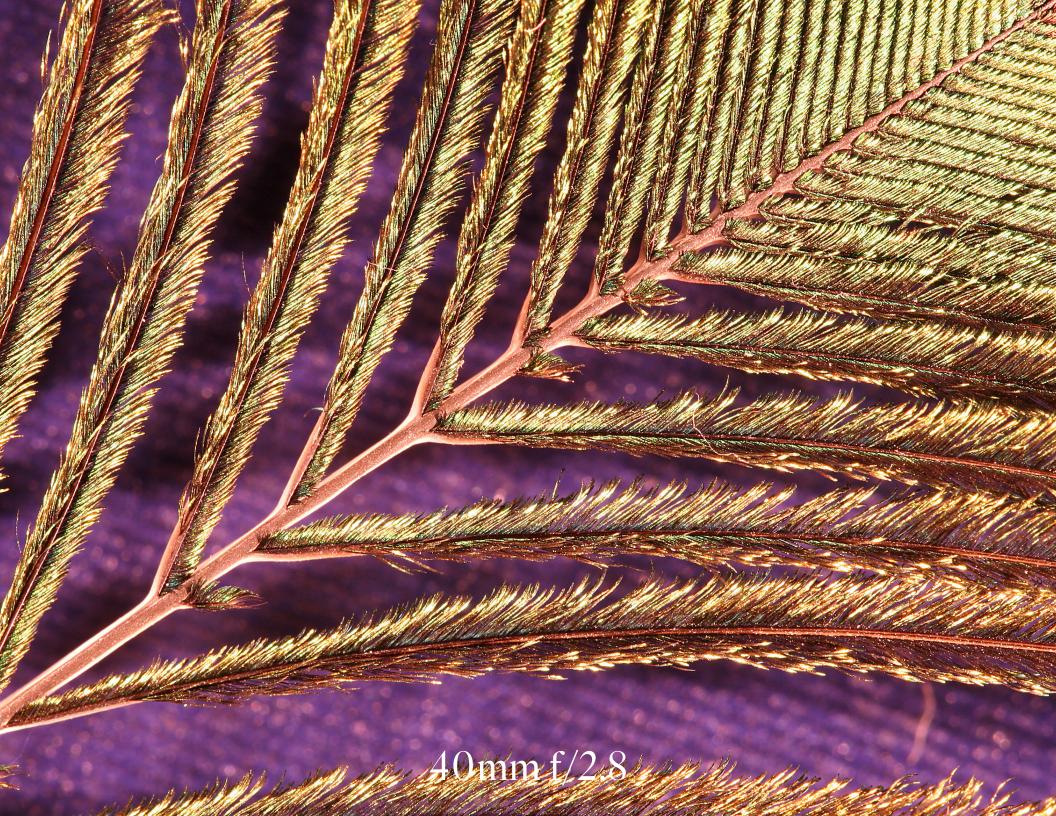

### Up Close & Personal

#### Scanner 600 dpi @ 300% Nikon Micro 40mm f/2.8

40mm f/2.8

40mm f/2.8

.....

-

#### 40mm f/2.8\_daylight/studio light