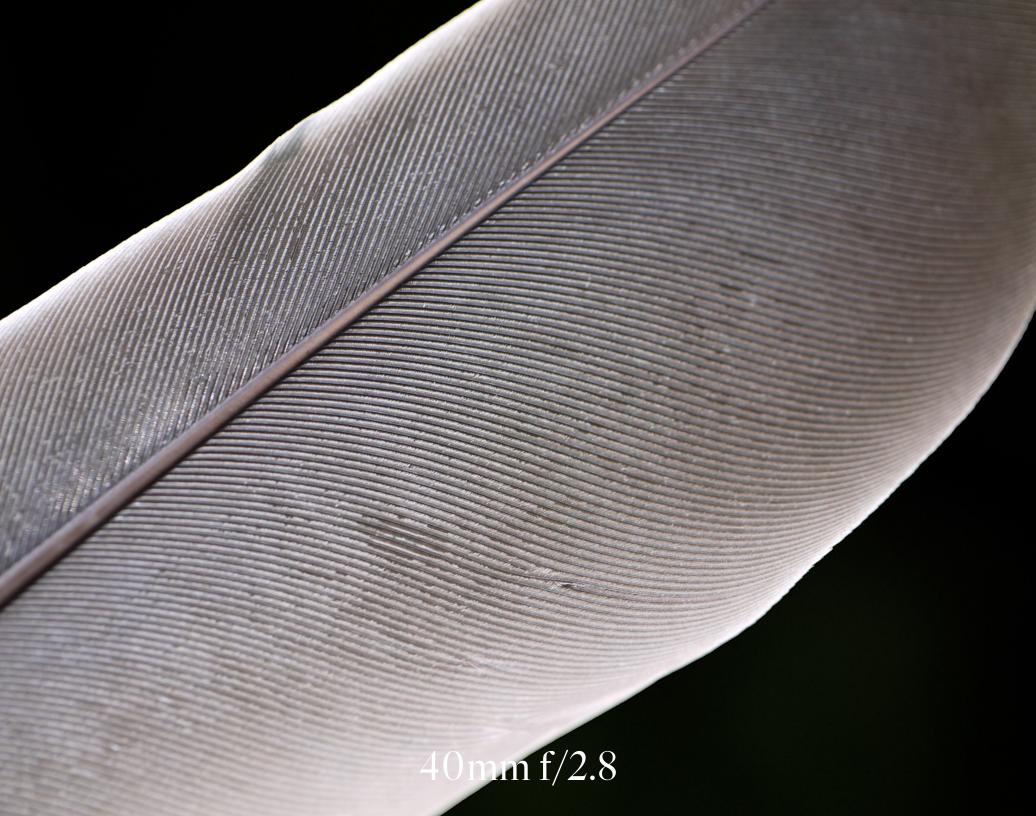

#### Scanner 600 dpi @ 300% Nikon Micro 40mm f/2.8

40mm f/2.8

40mm f/2.8

.....

-

#### 40mm f/2.8\_daylight/studio light

#### 40mm f/2.8\_daylight

40mm f/2.8\_daylight

40mm f/2.8\_daylight

600 dpi @ 300% ///

14 × 1 × 10

AND A DESCRIPTION OF THE PARTY OF THE PARTY

ALL SHOT MARKING THE STATE ALC REPORTED

COMPACT OF COMPACT