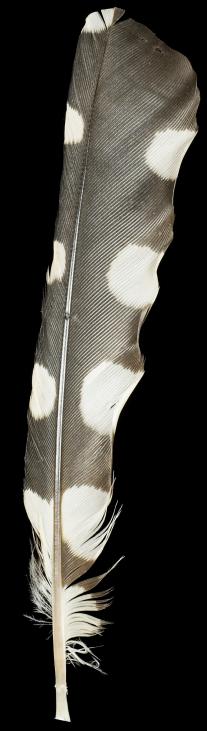

## Bird

## **Bird Time**

## Bird Time Pen-knife

## Bird Time Pen-knife

Good quality Strong shaft Most common Favored Writing

Crow

Good quality Strong, tiny shaft Finer stroke Favored Calligraphy Artistic